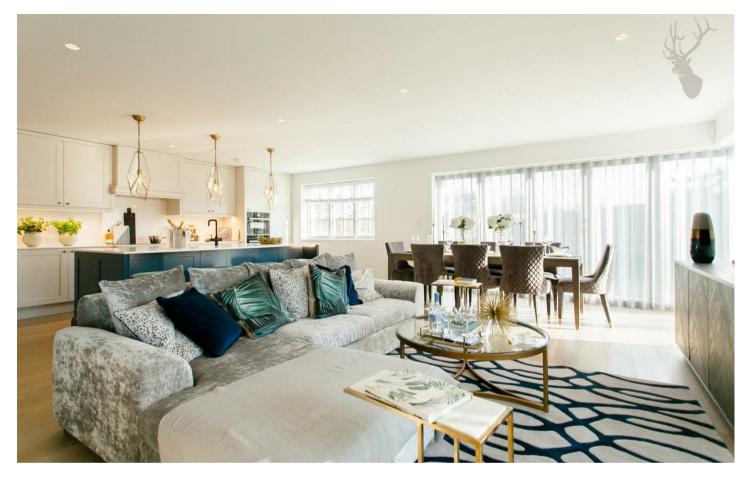

A place for everything and everything and everything in its place, with plenty of integrated storage to ensure a calm and uncluttered home. An inviting flow guides you through each home, where generous living spaces are enhanced by high ceilings and abundance of natural light. Whether you're working in the study, relaxing as a family or entertaining quests for dinner, the open plan kitchen and living room serves as the heart of the home, a place for everyone to come together.

## Kitchens -

- Bespoke fitted kitchens by Influence Furniture, painted in Farrow & Ball colours.
- Integrated appliances by Bosch, Siemans and Amica, including an oven, electric hob, extractor fan, microwave, dishwasher, fridge freezer, washing machine, tumble dryer and wine fridge.
- Solid white quartz work surfaces with matching up stands
- Hard wearing White Silgranit Etagon kitchens inks by Blanco
- Matte black boiling water tap by Fohen Instant Water Fahrenheit and water softener. LED plastered-in down lighting.