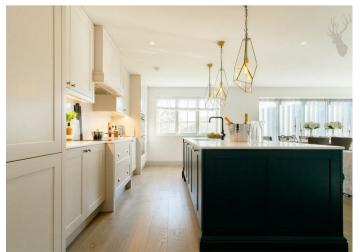

## Kitchens -

- Bespoke fitted kitchens by Influence Furniture, painted in Farrow & Ball colours.
- Integrated appliances by Bosch, Siemans and Amica, including an oven, electric hob, extractor fan, microwave, dishwasher, fridge freezer, washing machine, tumble dryer and wine fridge.
- Solid white quartz work surfaces with matching up stands
- Hard wearing White Silgranit Etagon kitchens inks by Blanco
- Matte black boiling water tap by Fohen Instant Water Fahrenheit and water softener. LED plastered-in down lighting.