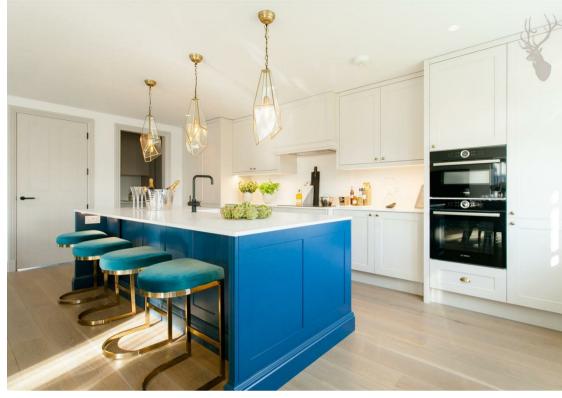

## Kitchens -

- Bespoke fitted kitchens by Influence Furniture, painted in Farrow & Ball colours.
- Integrated appliances by Bosch, Siemans and Amica, including an oven, electric hob, extractor fan, microwave, dishwasher, fridge freezer, washing machine, tumble dryer and wine fridge.
- Solid white quartz work surfaces with matching up stands
- Hard wearing White Silgranit Etagon kitchens inks by Blanco
- Matte black boiling water tap by Fohen Instant Water Fahrenheit and water softener. LED plastered-in down lighting.